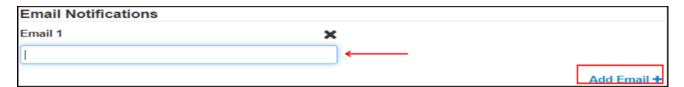

**Email Notification at Order Placement** – You must include additional emails for notifications when the order is placed. If you add when the order is in progress the additional notifications will not work; we are working with our vendor to resolve this issue.