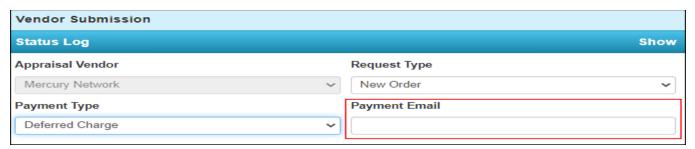

## **Appraisal Ordering Payment Email Issue**

FLCBank is informing you that we have an issue with the new "Payment Email" field located on the Appraisal Order Screen when ordering your appraisal. This **Payment Email field** is not being sent to our vendor. Our vendor is working to resolve the issue.

Appraisal Order Vendor Submission section which shows the new field below:

**Work Around:** If a different email address is needed for payment of the appraisal. Example: the LO is utilizing the company card and the email address is the LO email.