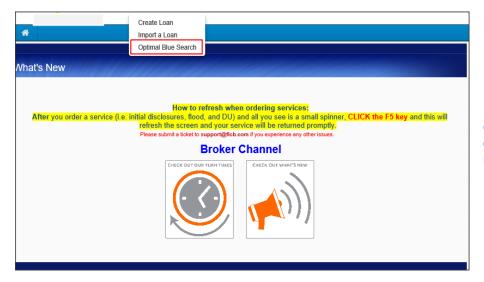

#### To create a prospect or scenario

**Click** on the **Create tab** or on the top menu bar; **select** Optimal Blue Search

Online Locks - 10:30 A.M. - 7:00 P.M. Online Relocks - 10:30 A.M. - 4:00 P.M. Lock Desk Support - 9:00 A.M. - 7:00 P.M