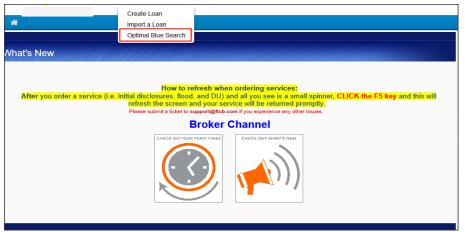

#### To create a prospect or scenario

**Click** on the **Create tab** or on the top menu bar; **select** Optimal Blue Search

Online Locks - 10:30 A.M. - 7:00 P.M. Online Relocks - 10:30 A.M. - 4:00 P.M. Lock Desk Support - 9:00 A.M. - 7:00 P.M

### 1. B Pipeline chosen

The loan is saved to the Optimal Blue Prospect pipeline

To access the saved prospect/scenario

**Click** on the **Create tab** or on the top menu bar; **select** Optimal Blue Search