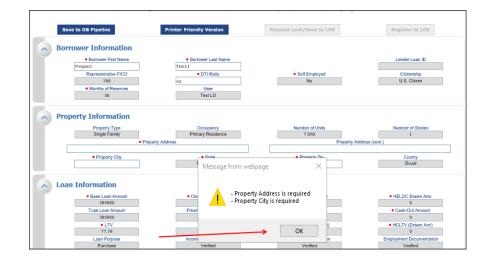

### **Optimal Blue screen launches:**

The Lien Information is the first section on the screen; the screen has many sections; utilize your scroll bar on the right.

All fields with **RED** dot are required. Scroll down the page until all required fields are completed.

Many fields populate based on the URLA/1003 data imported and/or will default to zero if not applicable. **Important:** The FICO and County will not default or populate and are required fields.