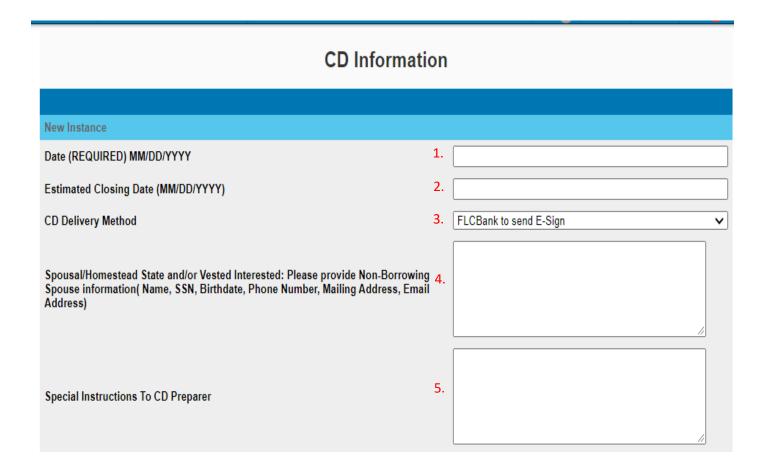

## Complete the steps below:

- 1. Date (REQUIRED) Please note: failure to complete this field will result in delays in processing.
- 2. Estimate Closing Date Enter the estimated signing date.
- 3. **CD Delivery Method** select the method of delivery via dropdown.
- 4. **Spousal/Homestead State and/or Vested Interest** provide the non-borrowing spouse information, if any, individual with a vested title interest in the property (rescindable transactions) or if the property is in a spousal/homestead state. Can list multiple people's information in this box.
- 5. Special Instructions to CD Preparer please convey any message to our CD Preparer