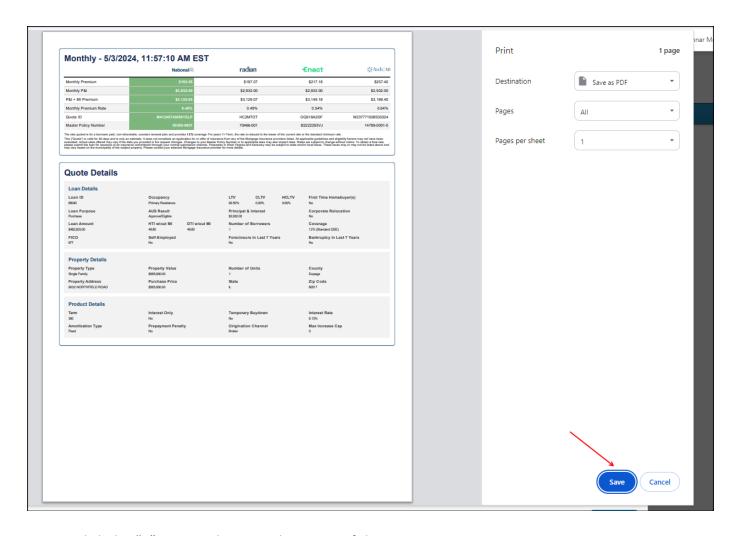

MI Quote Process Page **4** of **8** Updated 05-2024

- The Quote Details page will launch.
- Click the Save button.
- Save to your desktop.
- Upload to the FLCBank LOS ImageFlow system.
- Now you will complete the Registration/Lock to the LOS.