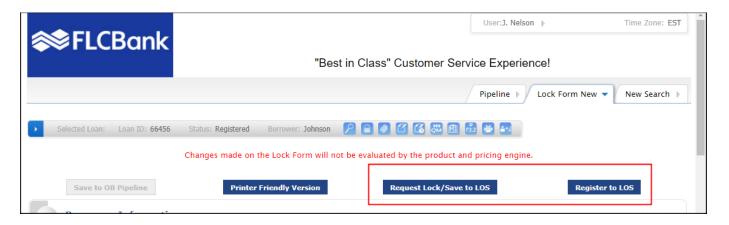

- The OB Rate/Price for the Product Chosen will launch again.
- Select the Lock Icon for the applicable rate to continue with Registering/Locking the loan.

MI Quote Process Page **6** of **8** Updated 05-2024

- Select to Register or Lock to the LOS
- Once selected, you will return to the loan in the LOS.

MI Quote Process Page **7** of **8** Updated 05-2024

FLCBank has (4) approved Mortgage Insurance Companies. Below is a complete list, the MI Name is a hyperlink to their website if needed, the FLCBank mater policy number is also listed.