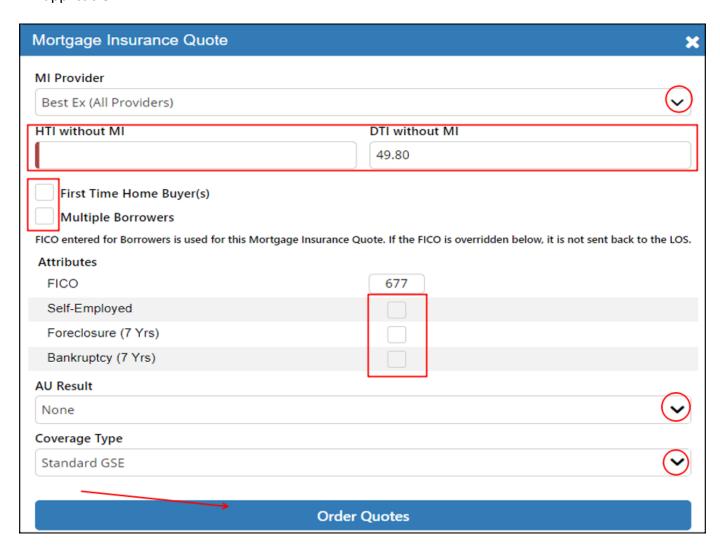

## The Mortgage Insurance Quote Screen:

- The MI Provider field will default to Best Ex (which will list all 4 MI partners quote). The dropdown is provided to make a single selection.
- The correct DTI without MI for the loan will populate.
- HTI without MI field key the HTI to this field. HTI is the mortgage payment, taxes and insurance divided by gross income.
- The First Time Home Buyer(s) and Multiple Borrowers fields select if applicable.
- Attributes:
  - o FICO field will populate.
  - Self-Employed select if applicable.
  - o Foreclosure (7 Yrs) select if applicable.
  - o Bankruptcy (7 Yrs) select if applicable.
- AU Result select from dropdown.
- Coverage Type will populate as Standard GSE, leave unless other selections in dropdown are applicable.