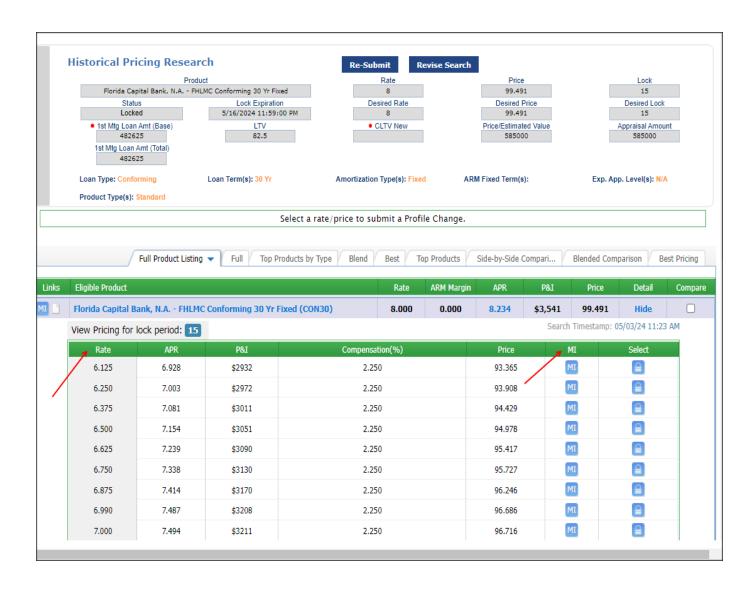

Click on the applicable Eligible Product

MI Quote Process Page 1 of 8 Updated 05-2024

**After** the Eligible Product is chosen the rates/price OB Screen for the product selected will populate.

- Determine the rate you want to select.
- **Click on the MI icon** for that particular rate, then the Mortgage Insurance Quote Screen will populate.