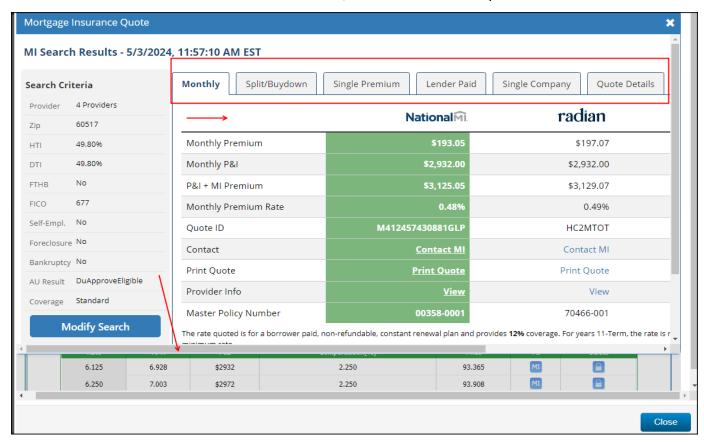

MI Quote Process Page **3** of **8** Updated 05-2024

- Determine the type of quote you want from all (4) MI companies- the system will default to Monthly as shown in the example below:
- The scroll bar is at the bottom of the screen, scroll over to see all quotes.

- Once you scroll over the top right corner is the Print Results
- Click on the icon and the selected quotes to print box will be visible.
- Ensure the appropriate quotes selection.
- Click on Print Selected.