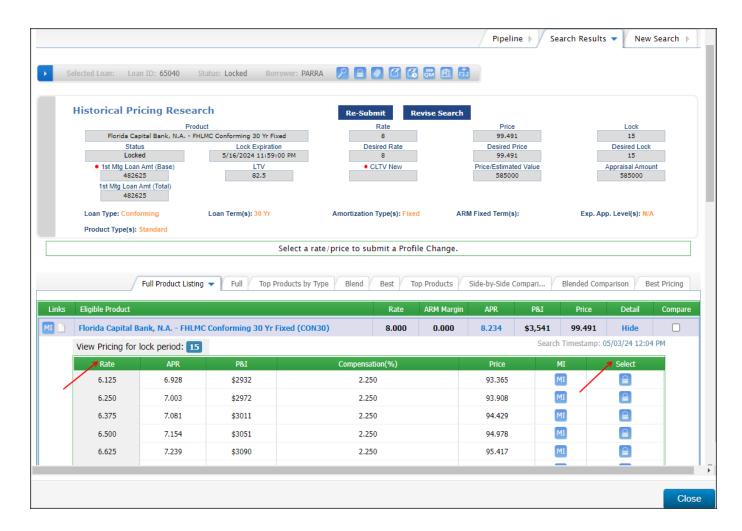

Click on the applicable Eligible Product

MI Quote Process Page 1 of 8 Updated 05-2024

**After** the Eligible Product is chosen the rates/price OB Screen for the product selected will populate.

- Determine the rate you want to select.
- **Click on the MI icon** for that particular rate, then the Mortgage Insurance Quote Screen will populate.

- The OB Rate/Price for the Product Chosen will launch again.
- Select the Lock Icon for the applicable rate to continue with Registering/Locking the loan.

MI Quote Process Page **6** of **8** Updated 05-2024