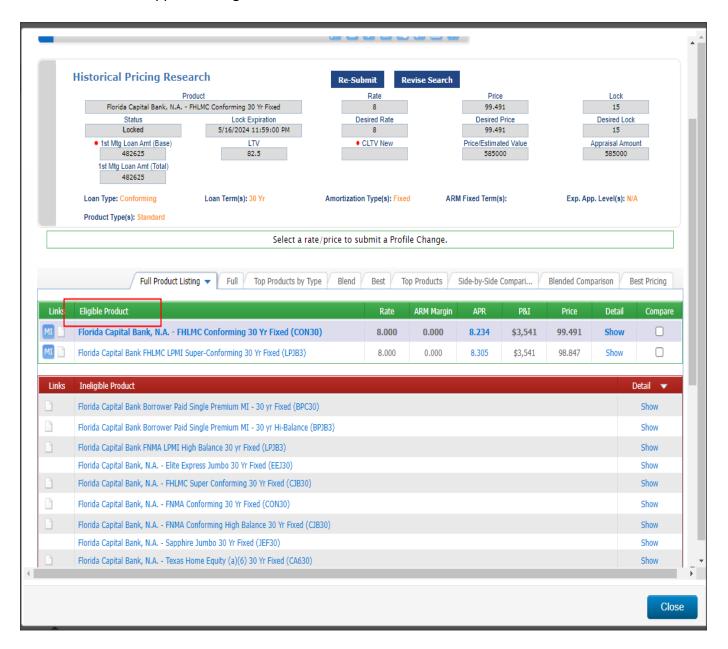

## When/How to obtain the MI Quote:

Once you have selected Optimal Blue Price/Lock, completed the OB Screens, the submit button was clicked, the Eligible Products OB Screen launched for a product selection.

Click on the applicable Eligible Product

MI Quote Process Page 1 of 8 Updated 05-2024

**After** the Eligible Product is chosen the rates/price OB Screen for the product selected will populate.

- Determine the rate you want to select.
- **Click on the MI icon** for that particular rate, then the Mortgage Insurance Quote Screen will populate.