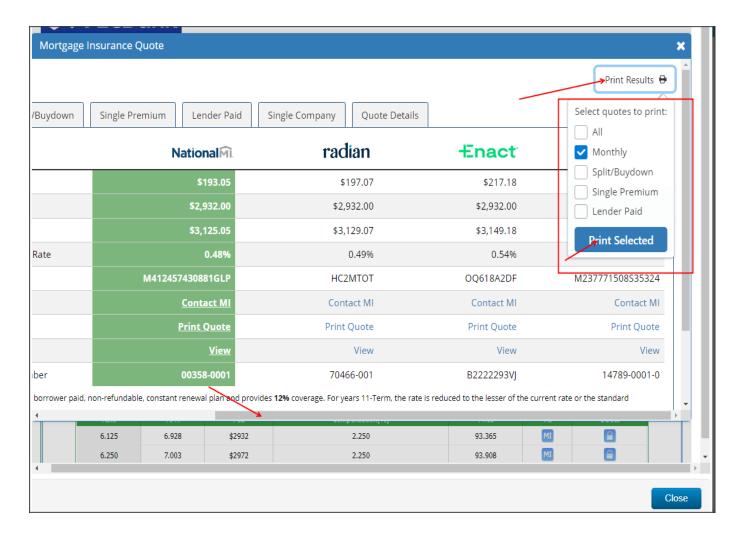

MI Quote Process Page **3** of **8** Updated 05-2024

- Determine the type of quote you want from all (4) MI companies- the system will default to Monthly as shown in the example below:
- The scroll bar is at the bottom of the screen, scroll over to see all quotes.

- Once you scroll over the top right corner is the Print Results
- Click on the icon and the selected quotes to print box will be visible.
- Ensure the appropriate quotes selection.
- Click on Print Selected.